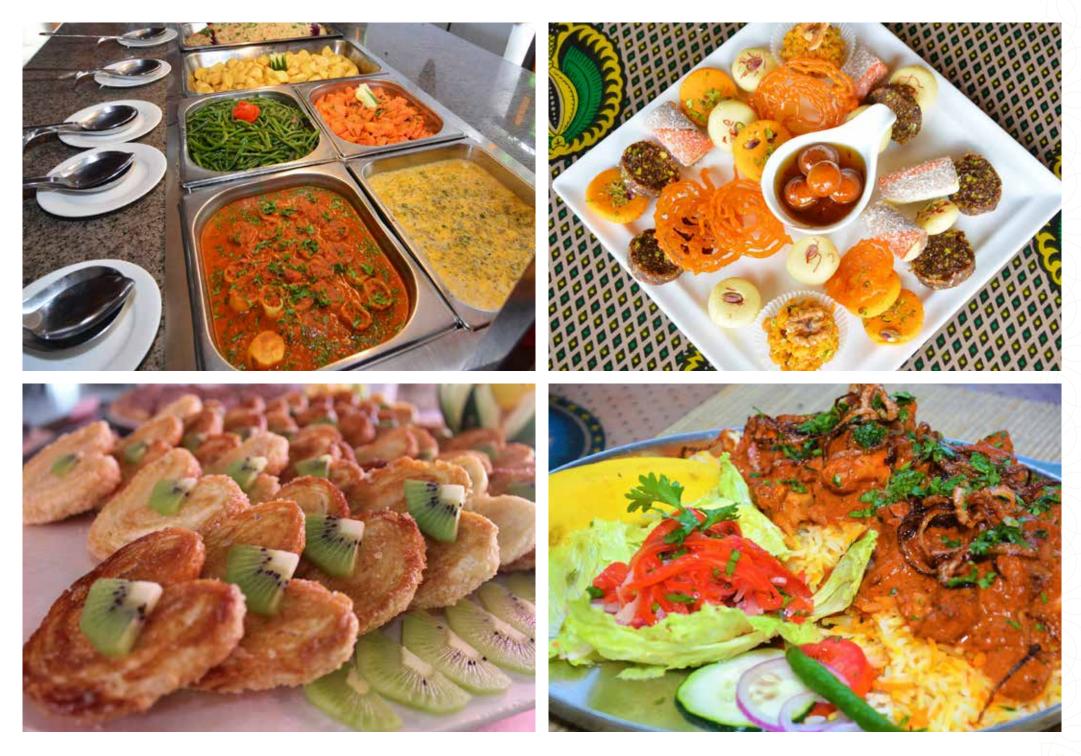

#### 4 International Restaurants

- Dau Restaurant
- Old Town Bistro Restaurant
- Infinity Deck
- Kone Kone Lounge

#### 3 Restaurants

- Palm Restaurant
- Blue Lagoon Restaurant
- Beach Cave Restaurant (1400 year old)