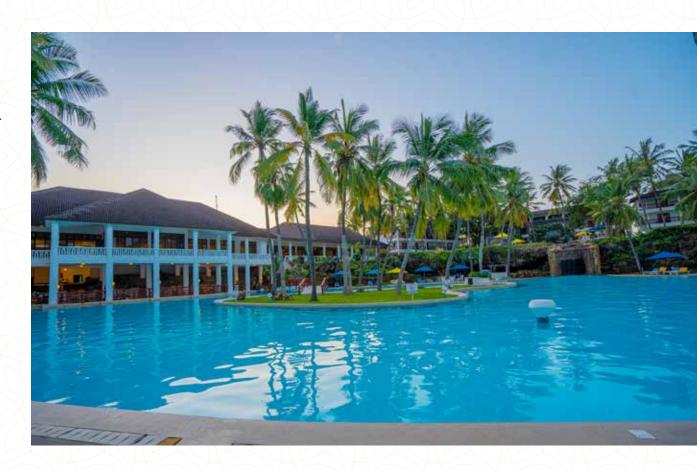

#### **Beach Destinations at a Glance**

#### • 240 Exquisite Rooms

- 84 Pool view rooms
- 41 Family rooms
- 30 Ocean facing rooms
- 64 Ocean view rooms
- 4 Family suites
- 4 Paradise suites
- 2 Club rooms
- 8 Triple rooms
- 3 Paraplegic rooms

#### 4 International Restaurants

- Dau Restaurant
- Old Town Bistro Restaurant
- Infinity Deck
- Kone Kone Lounge

#### • 6 Bars

- Dau Sports Bar Old Bistro Bar
- Tewa Pool Bar Infinity Bar
- Kone Kone Bar Jambo Bar
- 4 Outdoor Swimming Pools
- Kenya safari themed Aqua Park
- Bamboo Ocean Spa
- Marinos Kids Club
- Ocean Facing Gym
- In-house Nanny services available