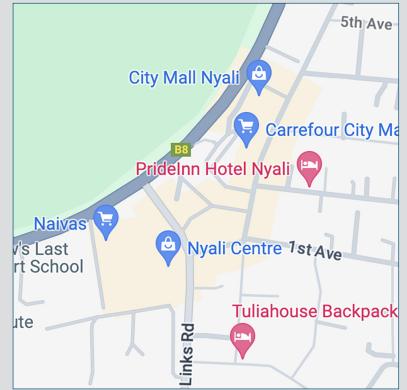

## About the Hotel

PrideInn Hotel Nyali is Located along Links Road Mombasa behind City Mall Nyali. It is within easy access to the Nyali business area, a walking distance to the party hub of Mombasa, beaches, international organizations and major tourist attractions.

#### LOCATION

Located on second avenue, behind City Mall in Nyali. It is within easy access to the Nyali business area, a walking distance to the party hub of Mombasa, beaches, international organizations and major tourist attractions.