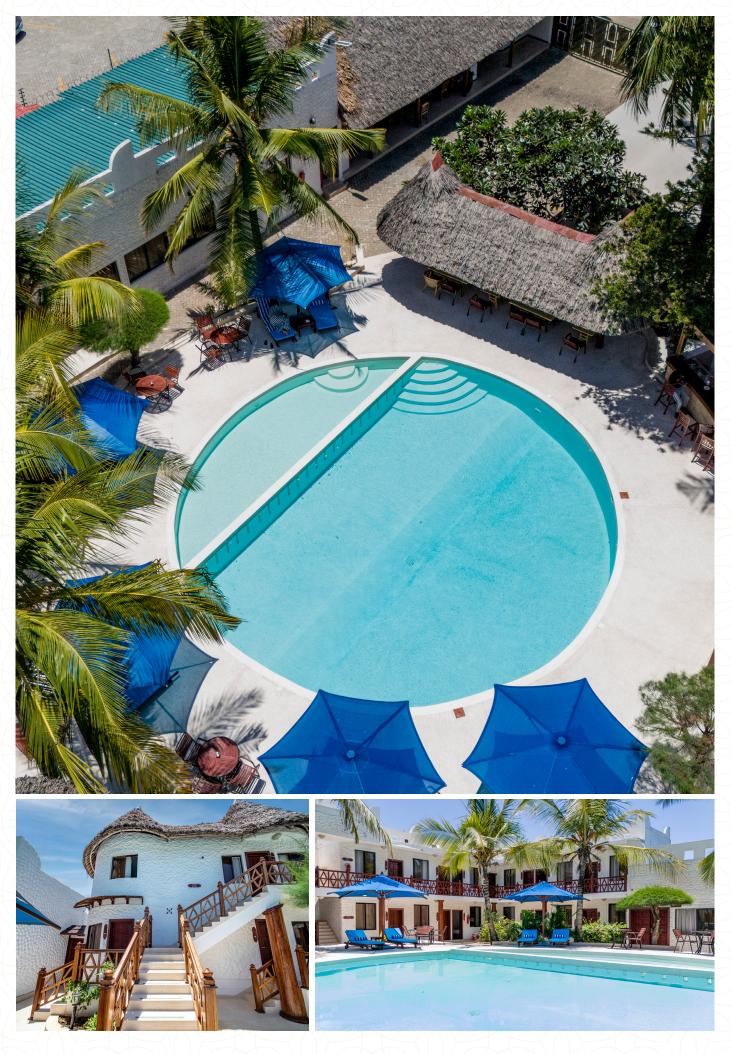

## About the Hotel

PrideInn Hotel Nyali is Located along Links Road Mombasa behind City Mall Nyali. It is within easy access to the Nyali business area, a walking distance to the party hub of Mombasa, beaches, international organizations and major tourist attractions.

#### LOCATION

Located on second avenue, behind City Mall in Nyali. It is within easy access to the Nyali business area, a walking distance to the party hub of Mombasa, beaches, international organizations and major tourist attractions.

#### **ACCOMMODATION - 28 Rooms**

PrideInn Nyali has 28 tastefully decorated and air-conditioned rooms with a view of the garden or swimming pool.

All our rooms are non-smoking rooms categorized as below.

- Superior Rooms
- Deluxe Rooms
- Junior Suites
- Accessible room