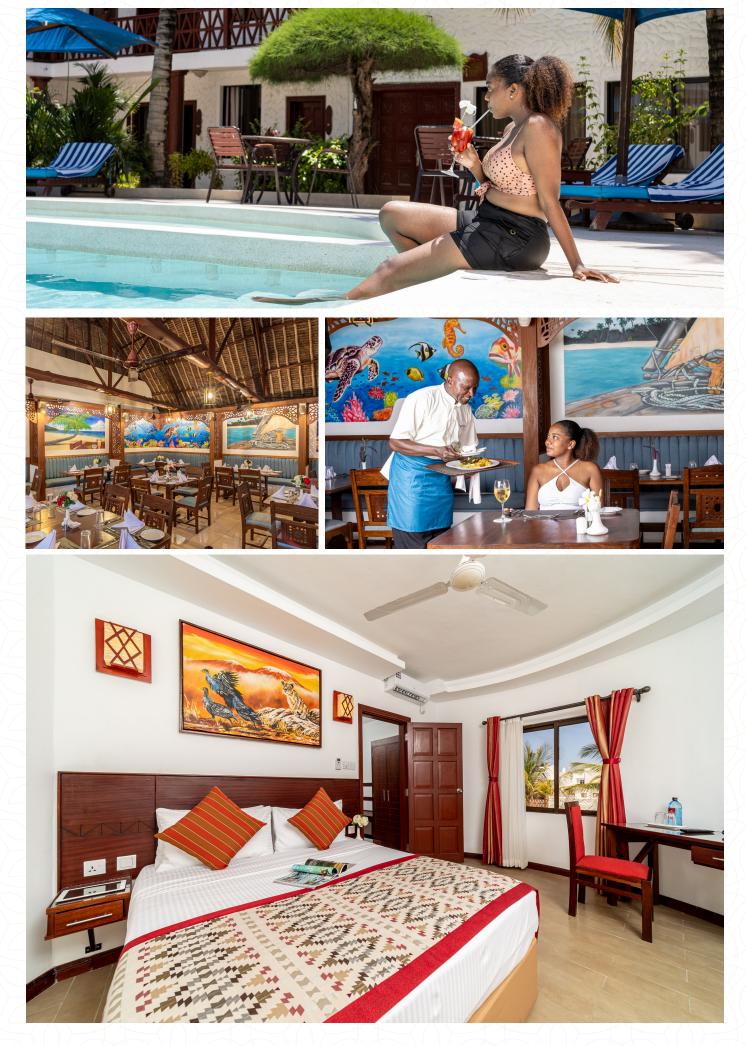

#### **ROOM AMENITIES**

- Flat Screen Television
- Tea/Coffee facilities
- Telephone line
- Bathroom Amenities.
- Room Service available

#### DINING

Enjoy our Swahili cuisines at our Sultan Spice restaurant and enjoy dining from a variety of buffet spreads, set menus and room service options by our experienced chefs.

- Open daily from: 0700 2200hrs
- Open daily for a continental buffet breakfast
- Serves à la carte menu and buffet.