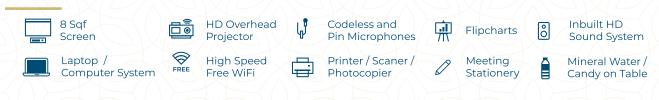

### CONFERENCE HALLS

| CONFERENCE HALL         | THEATRE         | CLASSROOM          | U-SHAPE | ROUND TABLE   |
|-------------------------|-----------------|--------------------|---------|---------------|
| NDOVU                   | 80              | 52                 | 52      | 64            |
| NDOVU - 1               | 60              | 40                 | 30      | 40            |
| NYATI                   | 30              | 25                 | 20      | 24            |
| 1. Ndovu - Measurements | 44 bv 20.5 feet | t (13.40 by 6.24 m | etres). | $\rightarrow$ |

- Ndovu Measurements 44 by 20.5 feet (13.40 by 6.24 metres). This is when the entire hall is in use.
   Ndovu 1- Measurements 26 by 20.5 feet (7.92 by 6.24 metres).
- Hall partitioned into two.
  3.Nyati Measurements 18 by 20.5 feet (5.48 by 6.24 metres). Hall partitioned into two.

#### Facilities