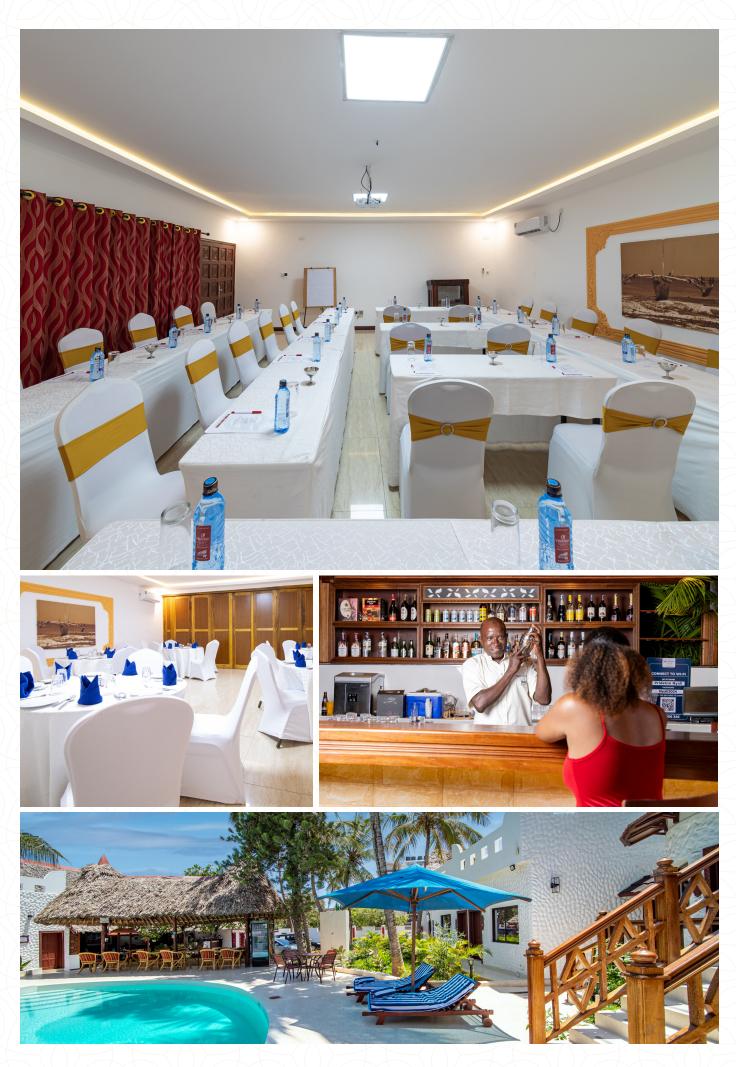

#### BAR

Barizi Bar open 10:00am - 10:00pm

#### **CONFERENCE FACILITY - 3**

We have two conference rooms as below

#### -Nyati conference room

- · Nyati 40 delegates
- · Nyati 1 75 delegates
- -Ndovu conference room
  - · 30 delegates