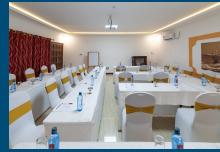

#### **CONFERENCE FACILITY - 3**

We have two conference rooms as below

#### -Nyati conference room

- · Nyati 40 delegates
- · Nyati 1 75 delegates
- -Ndovu conference room
  - · 30 delegates

### CONFERENCE HALLS

| CONFERENCE HALL         | THEATRE         | CLASSROOM          | U-SHAPE | ROUND TABLE   |
|-------------------------|-----------------|--------------------|---------|---------------|
| NDOVU                   | 80              | 52                 | 52      | 64            |
| NDOVU - 1               | 60              | 40                 | 30      | 40            |
| NYATI                   | 30              | 25                 | 20      | 24            |
| 1. Ndovu - Measurements | 44 bv 20.5 feet | t (13.40 by 6.24 m | etres). | $\rightarrow$ |