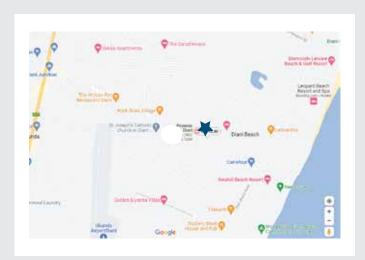

#### **GENERAL INFORMATION**

Distance from Ferry, Ukunda airstrip, Moi International Airport and Mombasa Island

- · 30 mins drive from the Ferry.
- · 40km from Moi International Airport.
- · 8kms, 10 mins drive from Ukunda airstrip.