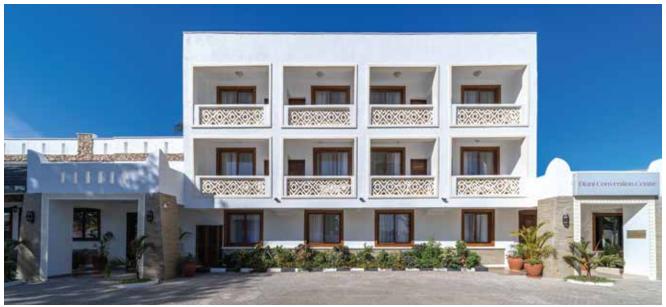

#### DIANI CONVENTION CENTRE

- · 3 conference halls with a capacity for 40. 80 and 150 delegates respectively depending on the seating arangement
- · The 150 delegates hall can be further subdivided into into three.