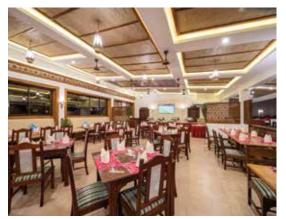

#### RESTAURANTS, LOUNGE AND BAR

The main restaurant is Oriental pool side restaurant: Our adult and baby pools provide the Offers Ala carte menu in a variety of cuisines;

- · Continental
- · African (Swahili dishes)
- · Indian
- · Italian