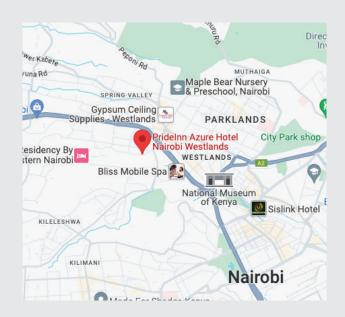

### About the Hotel

PrideInn Azure is situated in Westlands, along Lantana Rd, an upscale area within Nairobi City, just 4km northwest of the CBD.

The location boasts convenience with close proximity to prominent shopping centers such as Sarit Centre, Westgate Mall, and The Mall, as well as various eateries, offices, banks, embassies, and worship centers.

#### LOCATION

PrideInn Azure Hotel is strategically located on Lantana Road, Nairobi.

We are a 25 - minute drive from Jomo Kenyatta International Airport (JKIA) via the expressway, 20 minutes from Wilson Airport, and 10 minutes from the Nairobi Central Business District (CBD).

#### **NEARBY AMENITIES**

- The National Museum
- Nairobi National Park
- The Giraffe Centre
- Elephant Orphanage
- The Nairobi Arboretum
- Westlands Shopping Centres

🛅 🗞 🚯 @prideinnazure