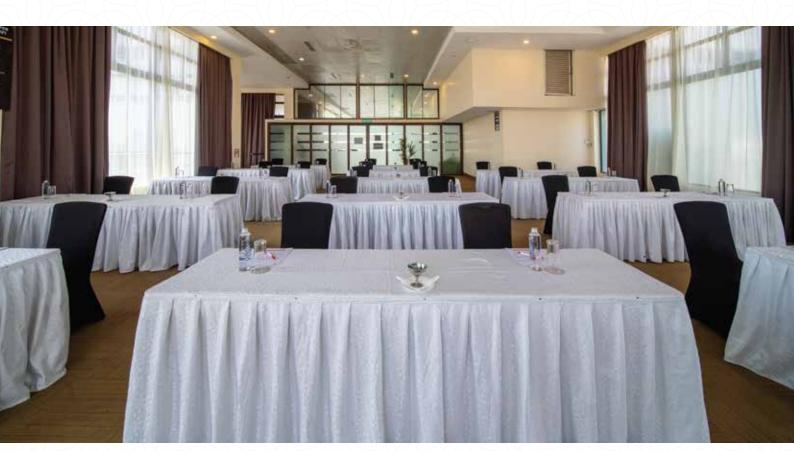

## CONFERENCE PACKAGE

## Where ideas meet excellence

| ROOM      | DIMENSION IN METRES    | CAPACITY IN PAX |                            |           |        |         |          |           |
|-----------|------------------------|-----------------|----------------------------|-----------|--------|---------|----------|-----------|
|           |                        | BOARD ROOM      | THEATRE                    | CLASSROOM | USHAPE | CABARET | COCKTAIL | RECEPTION |
| Dhalia A  | 6.9m by 5.3m by 3.1m   | 11              |                            |           |        |         |          |           |
| Dhalia B  | 6.9m by 5.3m by 3.1m   | 11              | $\prec \langle () \rangle$ |           |        | 7       |          |           |
| Dhalia C  | 11.3m by 10.6m by 3.1m |                 | 70                         | 30        | 25     | 35      | 30       | 40        |
| Dhalia D  | 11.3m by 4.9m by 3.1m  |                 | 30                         |           | 20     | 25      |          | _20       |
| Dhalia E  | 14.4m by 11.8m by 3.1m |                 | 80                         | 60        | 30     | 70      | 60       | 60        |
|           |                        |                 |                            |           |        |         |          |           |
|           | 1st Floor              |                 |                            |           |        |         |          |           |
| Azalea A  | 8.6m by 5.4m by 2.6m   | 13              |                            |           |        |         |          |           |
| Azalea B  | 13.5m by 10.4m by 2.6m |                 | 60                         | 39        | 30     | 40      | 35       | 45        |
| Azalea C  | 16.4m by 10.9m by 2.6m |                 | 120                        | 50        | 35     | 60      | 80       | 90        |
|           |                        |                 |                            |           |        |         |          |           |
|           | 11th Floor             |                 |                            |           |        |         |          |           |
| Orchid A  | 13.8m by 10.4m by 4.2m |                 | 80                         | 40        | 50     | 56      | 60       | 65        |
| Orchid B  | 16.4m by 10.9m by 4.2m |                 | 100                        | 60        | 50     | 80      | 70       | 90        |
| Orchid C  | 7.5m by 5.4m by 4.2m   |                 | 25                         |           | 15     |         |          |           |
| Jasmine A | 13.8m by 10.4m by 4.2m |                 | 80                         | 40        | 50     | 56      | 60       | 65        |
| Jasmine B | 32.2m by 7.2m by 4.2m  |                 | 200                        | 120       | 40     | 130     | 120      | 150       |