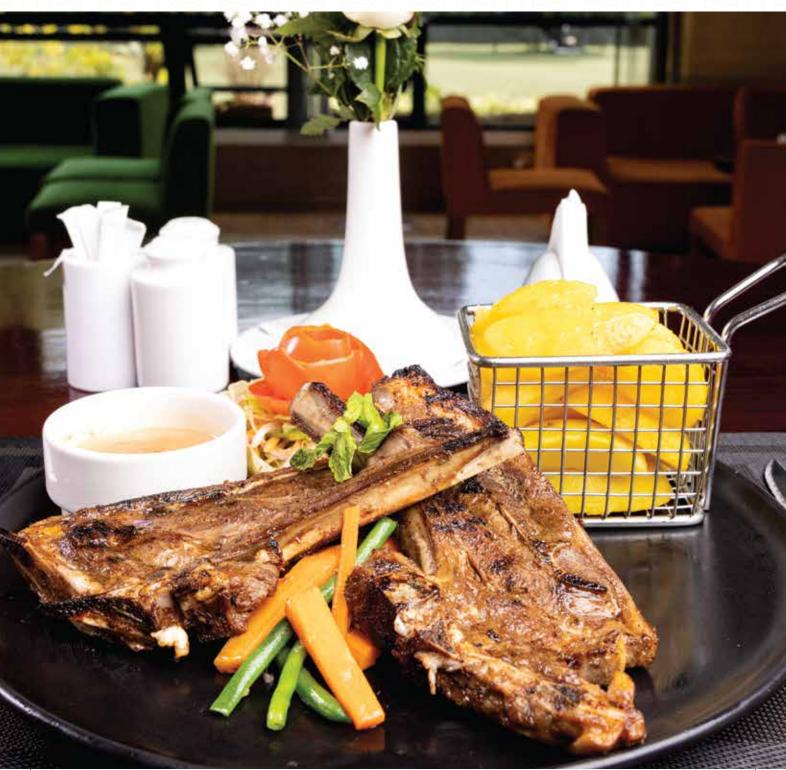

## **From The Hot Chafers**

Beef stroganoff, kuku choma, sautéed potatoes, butter vegetables, mukimo, Kenyan greens, green lentil stew, African pilau, steamed rice, chapati